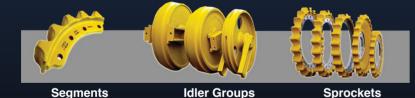

### Rollers, Segment, idlers, Sprockets

**Track Rollers** 

**Upper Rollers** 

Links

**Lubricated Chains / Split Master Links** 

Crankshaft